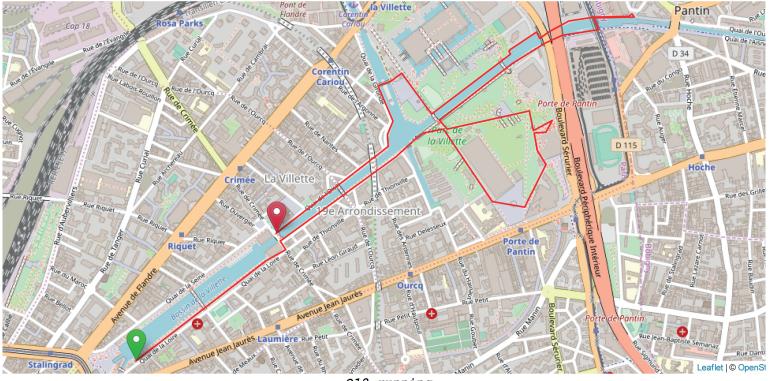

## Run with us and meet the other participants of Q12!

A 6 km tour along the Canal de l'Ourq, through the Parc de la Villette and the Cité de la Musique-Philharmonie de Paris to the Grands Moulins de Pantin and back

## Schedule :

**Q12 running** [ 6090.3 m - 6.09 km ]

Meeting on Sunday, February 2 at 4pm in front of La Rotonde Stalingrad

M 2 5 7 Jaurès / M 2 5 7 Stalingrad

Departure at 16h15 - duration of the race about 1 h 15 min Arrival at Paname Brewing Company around 5:30 pm - Ice Breaking Bière